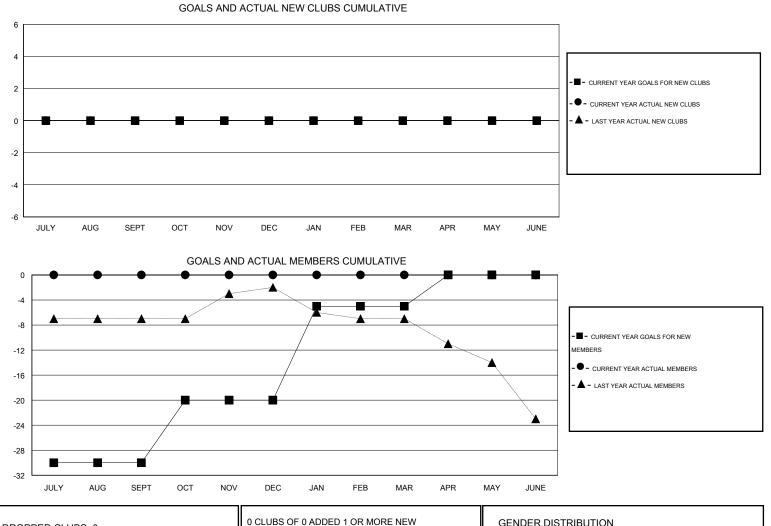

## LOCATION NEW YORK

|                       |                  | Clubs     |                  |                  | Members               |                    |                                     |                    |                  |
|-----------------------|------------------|-----------|------------------|------------------|-----------------------|--------------------|-------------------------------------|--------------------|------------------|
| RESULTS FOR 2016-2017 |                  |           |                  |                  | RESULTS FOR 2016-2017 |                    |                                     |                    |                  |
| QUARTER               | NEW CLUB<br>GOAL | NEW CLUBS | DROPPED<br>CLUBS | NET<br>GAIN/LOSS | QUARTER               | NEW MEMBER<br>GOAL | CHARTER AND<br>NEW MEMBERS<br>ADDED | DROPPED<br>MEMBERS | NET<br>GAIN/LOSS |
| JULY/AUG/SEPT         | 0                | 0         | 0                | 0                | JULY/AUG/SEPT         | -30                | 0                                   | 0                  | 0                |
| OCT/NOV/DEC           | 0                | 0         | 0                | 0                | OCT/NOV/DEC           | 10                 | 0                                   | 0                  | 0                |
| JAN/FEB/MAR           | 0                | 0         | 0                | 0                | JAN/FEB/MAR           | 15                 | 0                                   | 0                  | 0                |
| APR/MAY/JUNE          | 0                | 0         | 0                | 0                | APR/MAY/JUNE          | 5                  | 0                                   | 0                  | 0                |

| 0 CLUBS OF 0 ADDED 1 OR MORE NEW | GENDER DISTRIBUTION              |                                                                         |  |
|----------------------------------|----------------------------------|-------------------------------------------------------------------------|--|
| MEMBERS                          | MALE                             | 0 (100.00%)                                                             |  |
| =                                | FEMALE                           | 0 (100.00%)                                                             |  |
|                                  |                                  |                                                                         |  |
|                                  |                                  |                                                                         |  |
| ASSESSMENT DATA                  | FAMILY UNIT MEMBERS              |                                                                         |  |
|                                  | HEAD OF HOUSEHOLD                |                                                                         |  |
|                                  | NON-HEAD OF HOUSEHOLD            |                                                                         |  |
|                                  | MEMBERS<br>CLICK HERE FOR HEALTH | MEMBERS MALE<br>FEMALE<br>CLICK HERE FOR HEALTH.<br>FAMILY UNIT MEMBERS |  |